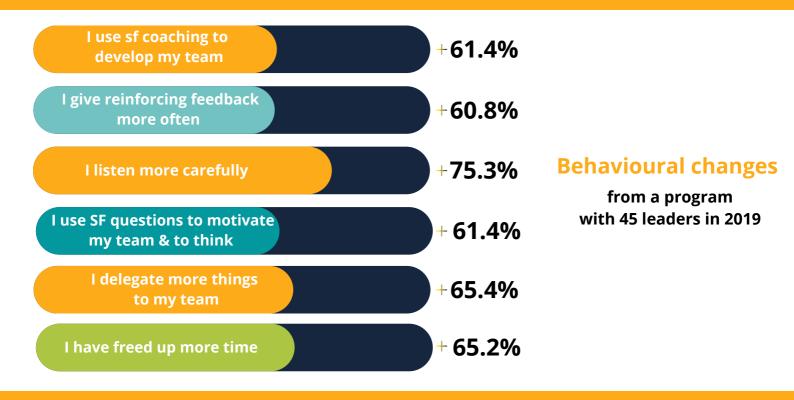

# **BENEFITS & RESULTS**

- Leaders learn to coach and make it a habit
- Leaders learn a practical, easy to use coaching methodology
- Leaders free up to 10-30% of their time
- Leaders get ready-to-use coaching tools
- Leaders work on own action plans & gradually make coaching a habit